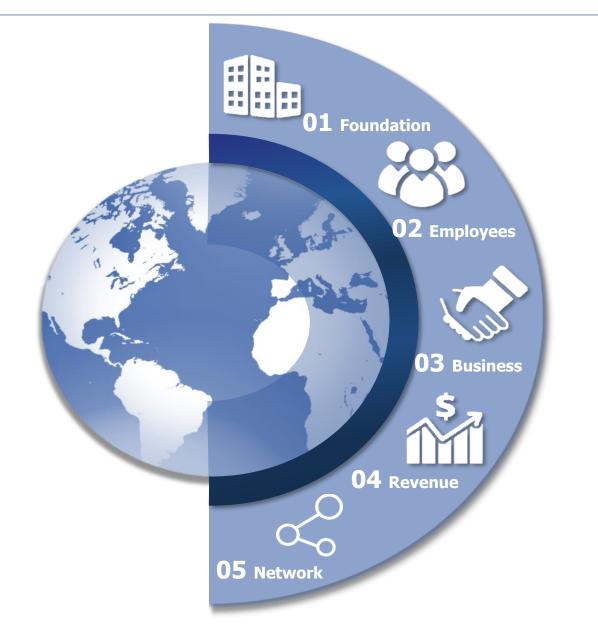

### **01** Foundation

: 22<sup>nd</sup> February 2001

### **02 Employees**

: 10,169 (HQ: 1,451 / Overseas: 8,718 as of Jan 2022)

### **03 Business**

: Shipping / Logistics / Distribution

### **04 Sales Revenue**

: USD 19.780 Billion (2021)

### 05 Network

: Overseas 74 / Domestic 33