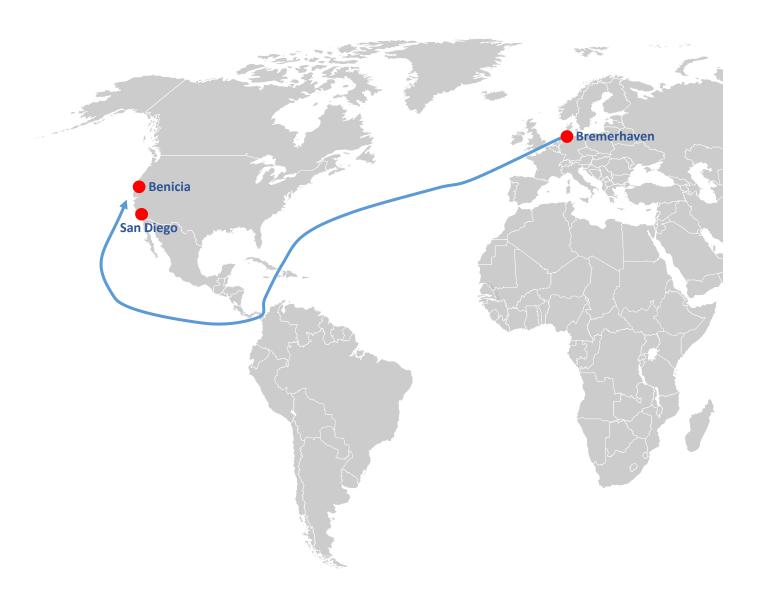

# **North Europe to US OVERVIEW**

### North Europe – US West Coast

- ✓ 2 sailings per month to US West Coast
- ✓ POL's: Bremerhaven (standard) Zeebrugge (optional) Southampton (optional)
- ✓ POD's: San Diego Benicia (cars only)
- → Port combinations as per actual sailing schedule