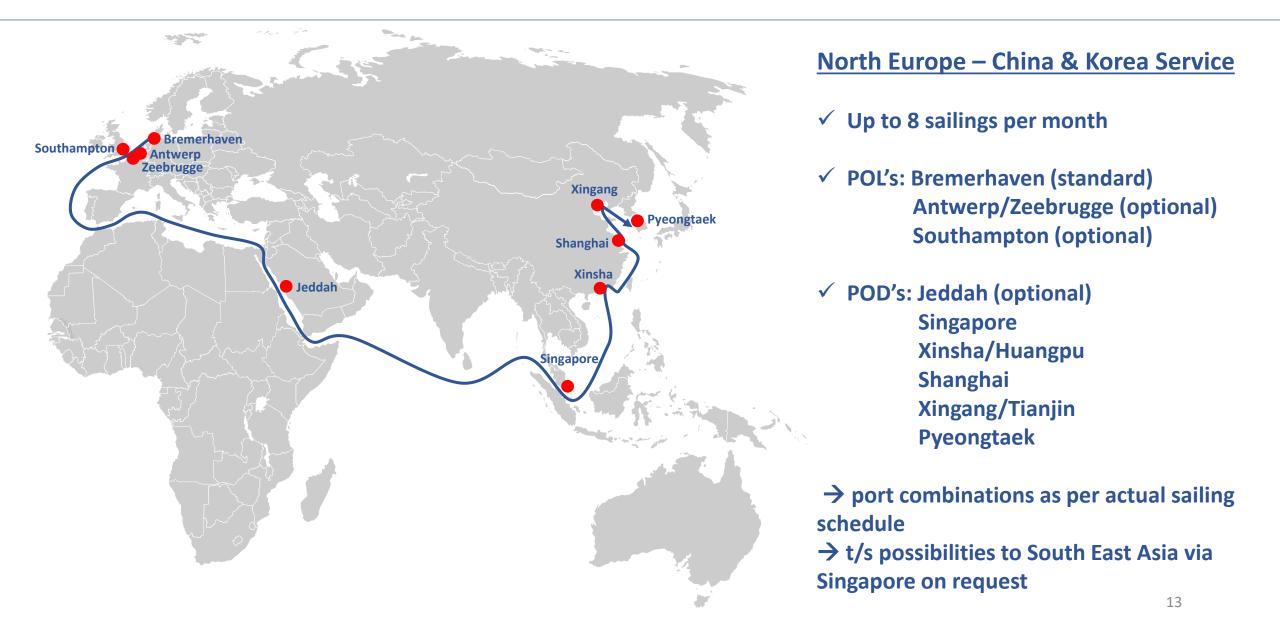

RoRo Terminals

### **Operating Terminals**

HPIT (Hyundai Glovis Pyeongtaek International Terminal)



Location - Pyeongtaek, South Korea
Number of berth - 1

• Yard capacity - 7,600 Units • Yard dimension - 153,000 m<sup>2</sup>

HYUNDAI

GLOVIS

**HGIT** (Hyundai Glovis Gwangyang International Terminal)



- Location Gwangyang, South KoreaNumber of berth 4
- Yard capacity 38,000 Units
  Yard dimension 809,000 m<sup>2</sup>

Philadelphia



Location - Philadelphia, USNumber of berth - 1

Yard capacity - 22,000 Units
Yard dimension - 554,400 m<sup>2</sup>

### **3 Platform Strategy – Our Mission**





**Creative competitiveness** 



# Service Portfolio Stena Glovis

### **Service Portfolio – Stena Line Ferry Services**





# North Europe to China & Korea Service OVERVIEW Stena GLOVIS



# North Europe to Middle East Service OVERVIEW



### North Europe – Middle East

- ✓ 1 sailing per month to Middle East
- ✓ additional sailings to Jeddah (on Asia service)

Stena GLOVIS

- ✓ POL's: Bremerhaven (standard) Hamburg (standard) Antwerp (standard)
- ✓ POD's: Aqaba & Jeddah
   Sohar
   Jebel Ali & Abu Dhabi
   Hamad, Bahrain, Dammam, Kuwait
- POD's in transhipment/on spot basis (requires checking):
   Port Sudan
   Port Sudan
   Chennai

# **North Europe to US OVERVIEW**





### North Europe – US West Coast

- ✓ 2 sailings per month to US West Coast
- ✓ POL's: Bremerhaven (standard) Zeebrugge (optional) Southampton (optional)
- ✓ POD's: San Diego Benicia (cars only)
- → Port combinations as per actual sailing schedule

# North Europe to South Africa OVERVIEW





### North Eu