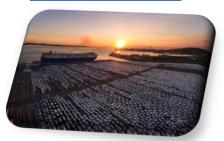

# This is Hyundai Glovis – RoRo Terminals

### **Operating Terminals**

HPIT (Hyundai Glovis Pyeongtaek International Terminal)

Location - Pyeongtaek, South Korea
Number of berth - 1

• Yard capacity - 7,600 Units • Yard dimension - 153,000 m<sup>2</sup>