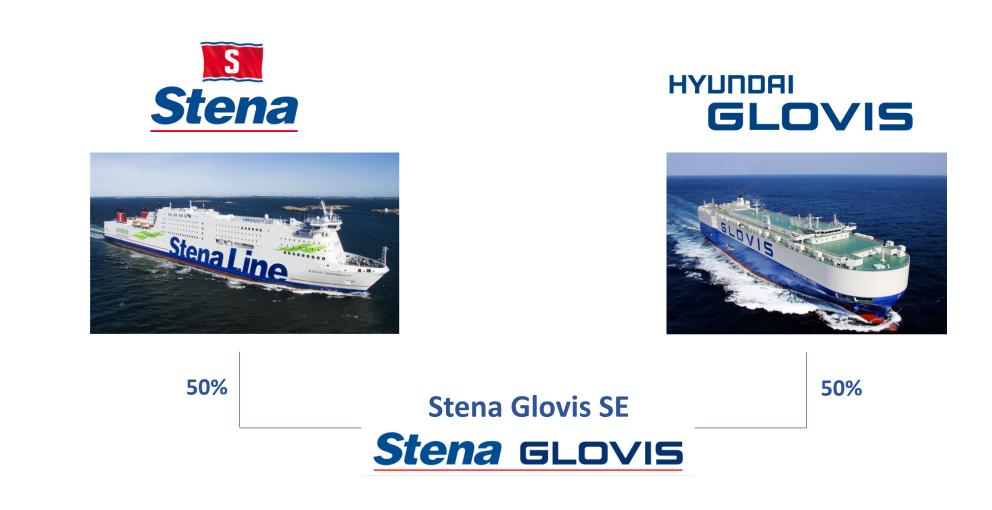

# Introduction

# Stena GLOVIS

May 2022

### **Foundation of Joint Venture**





### **The Stena Sphere**





# This is Stena Line



- Today, Stena Line owns five ports and operates 18 routes in northern Europe, with 37 vessels.
- The company's focus on long-term, sustainable business operations creates value for customers and makes Stena Line an attractive place to work.



STENA LINE IS WELL-PREPARED FOR 2021, WITH FOCUS ON CONTINUED EFFICIENCY IMPROVEMENTS AND GROWING THE BUSINESS THROUGH DIGITAL TRANSFORMATION.

### **Stena Metall AB Group**





**6,000,000** TONNES WASTE RECYCLED



**3,500** EMPLOYEES



200 LOCATIONS IN 10 COUNTRIES

2,860 MUSD REVENUE

### **Business areas**



Recycling



Trading in Raw Materials



Aluminium





Components





Finance

Oil

# This is Hyundai Glovis





### **GLOVIS CO., LTD.**

Hyundai Glovis delivers the best value