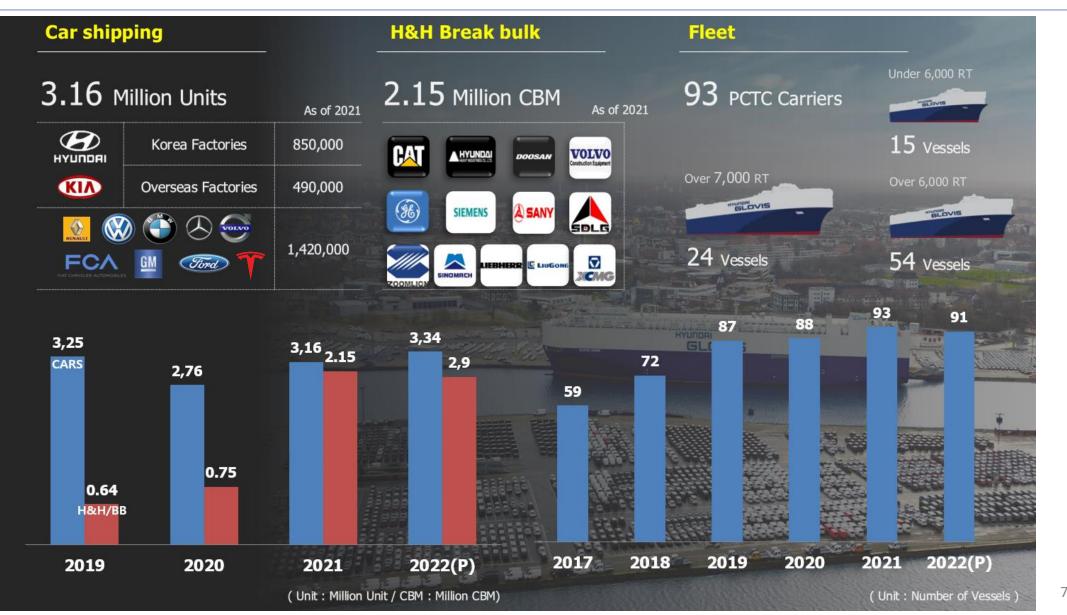

**6,000,000** TONNES WASTE RECYCLED



**3,500** EMPLOYEES



200 LOCATIONS IN 10 COUNTRIES

2,860 MUSD REVENUE

### **Business areas**



Recycling



Trading in Raw Materials



Aluminium





Components





Finance

Oil

# This is Hyundai Glovis





### **GLOVIS CO., LTD.**

Hyundai Glovis delivers the best value to its customers and continues to enhance its competitiveness worldwide as an integrated logistics service provider.

### **01** Foundation

: 22<sup>nd</sup> February 2001

### **02 Employees**

: 10,169 (HQ: 1,451 / Overseas: 8,718 as of Jan 2022)

### **03 Business**

: Shipping / Logistics / Distribution

### **04 Sales Revenue**

: USD 19.780 Billion (2021)

### 05 Network

: Overseas 74 / Domestic 33

# This is Hyundai Glovis – Shipping Operations

# HYUNDAI GLOVIS



### HYUNDAI This is Hyundai Glovis – Equipment & Special Cargo GLOVIS

#### **Roll Trailer & Tug-Master**

#### **Roll Trailer**

- Designed to load non-self propelled heavy & lengthy cargoes
- Operational Status

| Туре | Length | Width | Capacity   | Quantity |
|------|--------|-------|------------|----------|
| 30ft | 9.1m   | 2.6m  | 160T       | < 40     |
| 40ft | 12.3m  | 2.6m  | 100 & 120T | 884      |
| 62ft | 19.3m  | 2.6m  | 100T       | 178      |
| 72ft | 22.0m  | 2.8m  | 90T        | 78       |



#### **Tug-Master**

- Designed to tow Roll Trailers up to 150T
- If terminal does not own Tug-Master, GLOVIS Tug-Master can be positioned for smooth cargo operation



**Cargo Types** 

**GLOVIS Car Carrier transports not only cars, buses,** trailers, but also non-self propelled