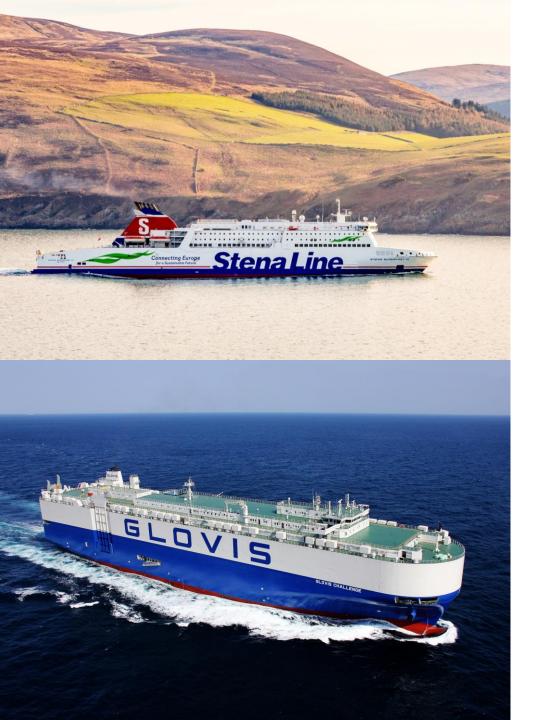

# Introduction

# Stena GLOVIS

May 2022

### **Foundation of Joint Venture**





### **The Stena Sphere**





# This is Stena Line



- Today, Stena Line owns five ports and operates 18 routes in northern Europe, with 37 vessels.
- The company's focus on long-term, sustainable business operations creates value for customers and makes Stena Line an attractive place to work.



STENA LINE IS WELL-PREPARED FOR 2021, WITH FOCUS ON CONTINUED EFFICIENCY IMPROVEMENTS AND GROWING THE BUSINESS THROUGH DIGITAL TRANSFORMATION.

### **Stena Metall AB Group**





**6,000,000** TONNES WASTE RECYCLED



**3,500** EMPLOYEES



200 LOCATIONS IN 10 COUNTRIES

2,860 MUSD REVENUE

### **Business areas**



Recycling



Trading in Raw Materials



Aluminium





Components





Finance

Oil

# This is Hy