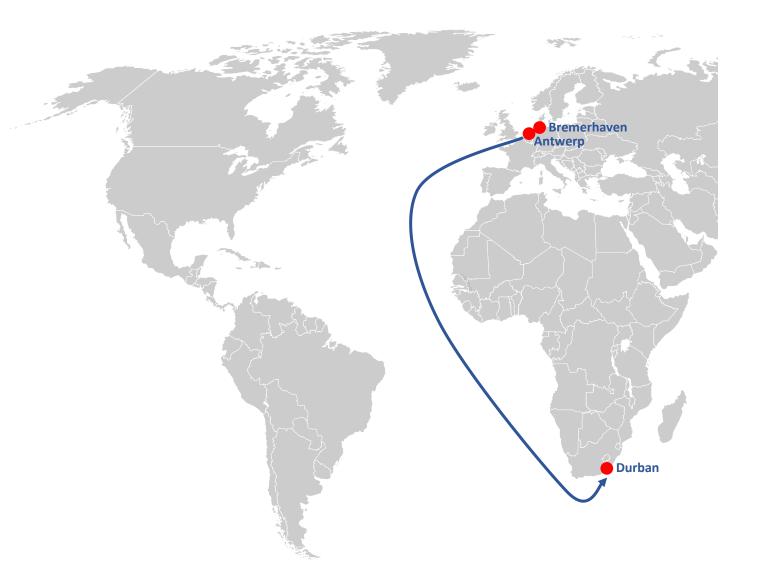

# North Europe to South Africa OVERVIEW

### North Europe – South Africa

- ✓ 1 sailing per month to South Africa
- ✓ West Africa service bookable via NMT
- ✓ POL's: Bremerhaven (optional) Antwerp (standard)
- ✓ POD: Durban