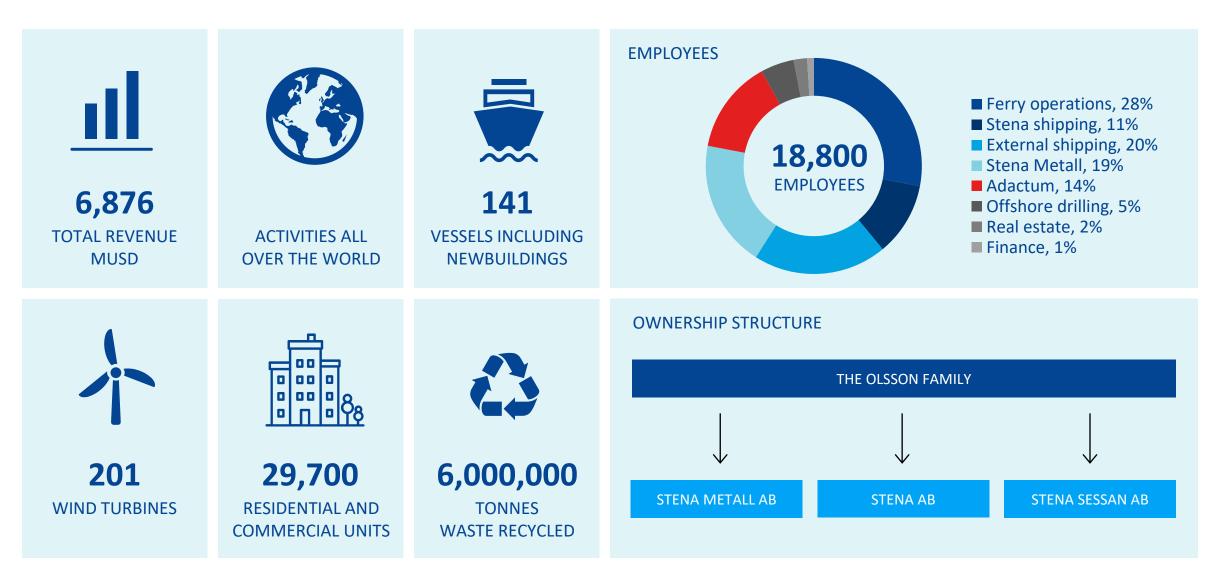

# Introduction

# Stena GLOVIS

May 2022

### **Foundation of Joint Venture**





### **The Stena Sphere**





# This is Stena Line



- Today, Stena Line owns five ports and operates 18 routes in northern Europe, with 37 vessels.
- The company's focus on long-term, sustainable business operations creates value for customers and makes Stena Line an attractive place to work.



STENA LINE IS WELL-PREPARED FOR 2021, WITH FOCUS ON CONTINUED EFFICIENCY IMPROVEMENTS AND GROWING THE BUSINESS THROUGH DIGITAL TRANSFORMATION.

### **Stena Metall AB Group**





**6,000,000** TONNES WASTE RECYCLED



**3,500** EMPLOYEES



200 LOCATIONS IN 10 COUNTRIES

2,860 MUSD REVENUE

### **Business areas**



Recycling



Trading in Raw Materials



Aluminium





Components





Finance

Oil

# This is Hyundai Glovis





### **GLOVIS CO., LTD.**

Hyundai Glovis delivers the best value to its customers and continues