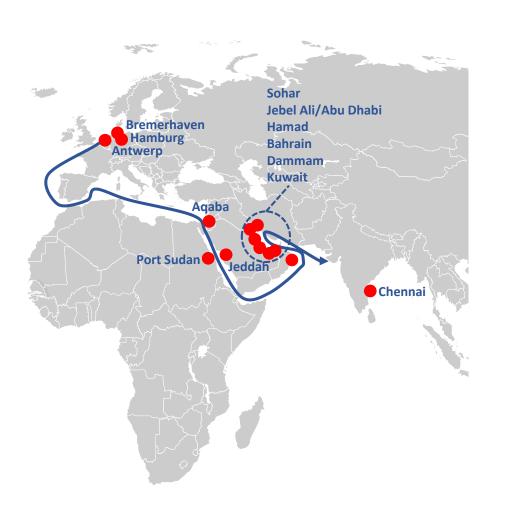

# North Europe to Middle East Service OVERVIEW

### North Europe – Middle East

- ✓ 1 sailing per month to Middle East
- ✓ additional sailings to Jeddah (on Asia service)

Stena GLOVIS

- ✓ POL's: Bremerhaven (standard) Hamburg (standard) Antwerp (standard)
- ✓ POD's: Aqaba & Jeddah
   Sohar
   Jebel Ali & Abu Dhabi
   Hamad, Bahrain, Dammam, Kuwait
- POD's in transhipment/on spot basis (requires checking):
   Port Sudan
   Port Sudan
   Chennai