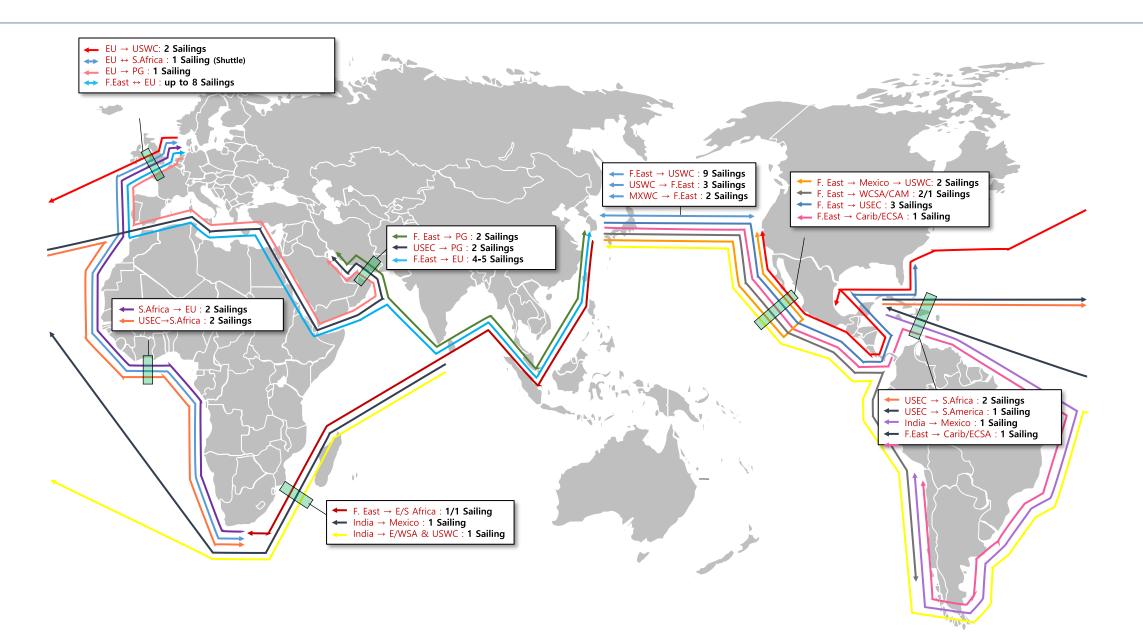

### North Europe – US West Coast

- ✓ 2 sailings per month to US West Coast
- ✓ POL's: Bremerhaven (standard) Zeebrugge (optional) Southampton (optional)
- ✓ POD's: San Diego Benicia (cars only)
- → Port combinations as per actual sailing schedule

# North Europe to South Africa OVERVIEW





### North Europe – South Africa

- ✓ 1 sailing per month to South Africa
- ✓ West Africa service bookable via NMT
- ✓ POL's: Bremerhaven (optional) Antwerp (standard)
- ✓ POD: Durban

## **Turkey to North Europe OVERVIEW**





### Turkey – North Europe

- ✓ 2-3 sailings per month
- ✓ POL: Derince
- ✓ POD's: Bremerhaven (standard) Antwerp (optional) Southampton (optional) Hamburg (optional)

→ Port combination as per actual sailing schedule

### **Global Service Portfolio – Main Cross Services**





# Stena GLOVIS

Commercial contacts: Torsten Schaak (<u>torsten.schaak@stenaglovis.com</u>) Victoria Prokopp (<u>victoria.prokopp@stenaglovis.com</u>)

BLOVIS

Pricing requests: <u>quotations@stenaglovis.com</u>