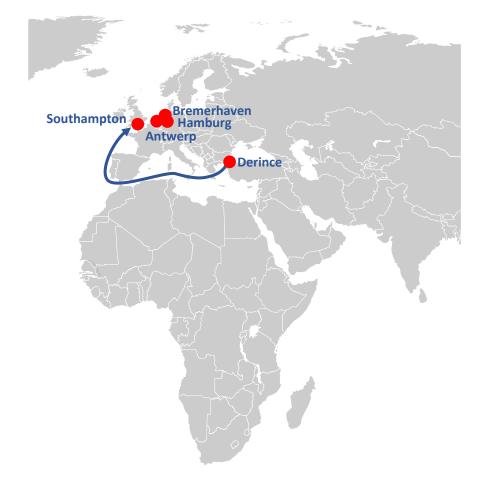

## **Turkey to North Europe OVERVIEW**

### Turkey – North Europe

- ✓ 2-3 sailings per month
- ✓ POL: Derince
- ✓ POD's: Bremerhaven (standard) Antwerp (optional) Southampton (optional) Hamburg (optional)

→ Port combination as per actual sailing schedule