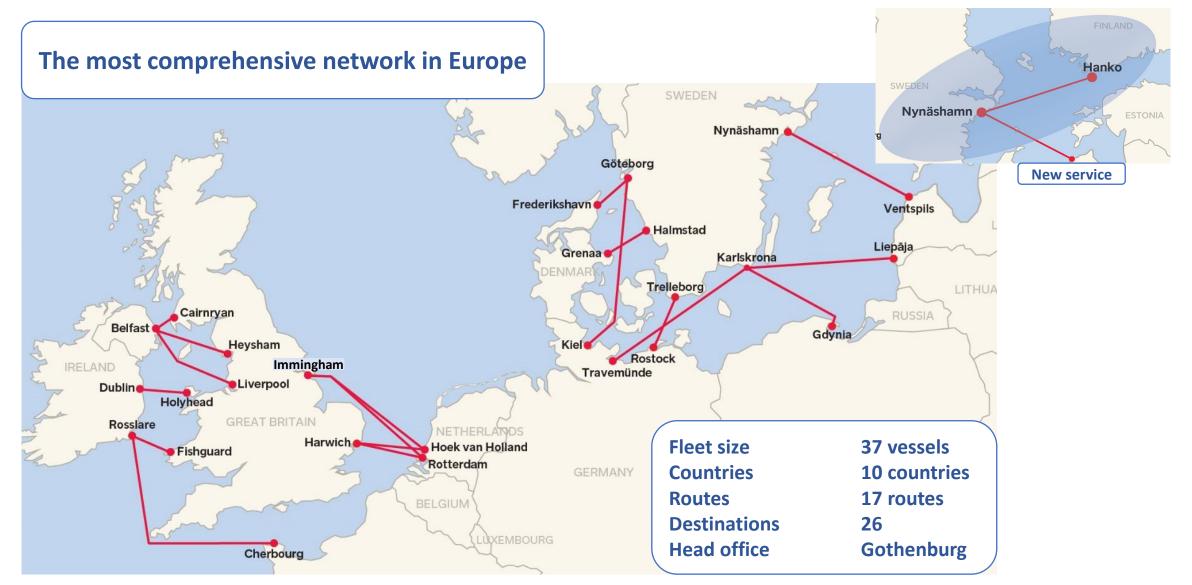

# This is Stena Line

- Today, Stena Line owns five ports and operates 18 routes in northern Europe, with 37 vessels.
- The company's focus on long-term, sustainable business operations creates value for customers and makes Stena Line an attractive place to work.

### **Service Portfolio – Stena Line Ferry Services**