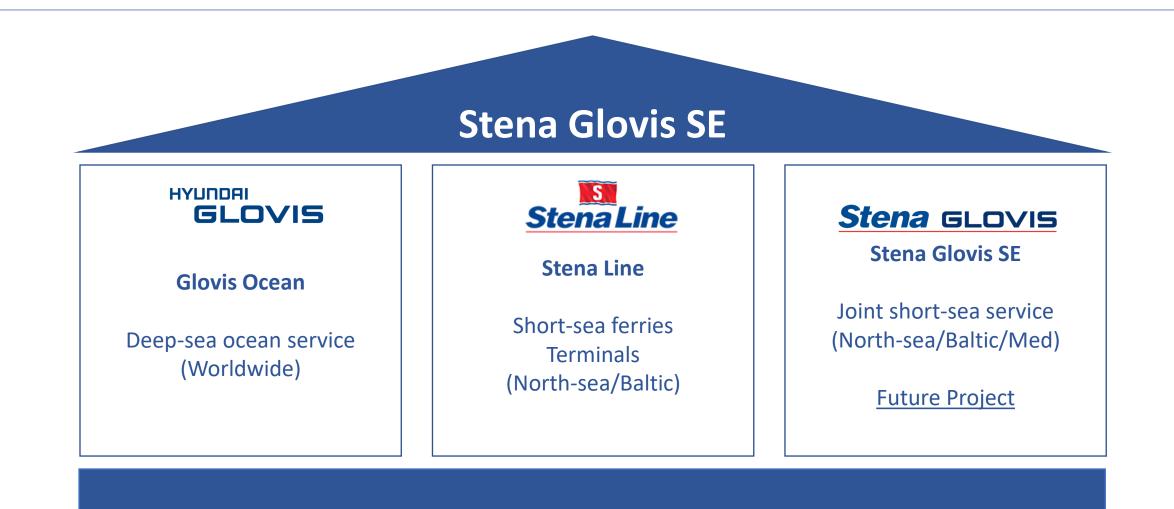

y & dangerous cargo







Train

Yacht





Trailo

Machinery



Wooden BOX



Cable Drum





Container / Reefer CNTR





Lengthy Cargo







**Camping Car** 

# This is Hyundai Glovis – RoRo Terminals

### **Operating Terminals**

HPIT (Hyundai Glovis Pyeongtaek International Terminal)



Location - Pyeongtaek, South Korea
Number of berth - 1

• Yard capacity - 7,600 Units • Yard dimension - 153,000 m<sup>2</sup>

HYUNDAI

GLOVIS

**HGIT** (Hyundai Glovis Gwangyang International Terminal)



- Location Gwangyang, South KoreaNumber of berth 4
- Yard capacity 38,000 Units
  Yard dimension 809,000 m<sup>2</sup>

Philadelphia



Location - Philadelphia, USNumber of berth - 1

Yard capacity - 22,000 Units
Yard dimension - 554,400 m<sup>2</sup>

### **3 Platform Strategy – Our Mission**





**Creative competitiveness** 



# Service Portfolio Stena Glovis

### **Service Portfolio – Stena Line Ferry Services**





# North Europe to China & Korea Service OVERVIEW Stena GLOVIS



# North Europe to Middle East Service OVERVIEW



### North Europe – Middle East

- ✓ 1 sailing per month to Middle East
- ✓ additional sailings to Jeddah (on Asia service)

Stena GLOVIS

- ✓ POL's: Bremerhaven (standard) Hamburg (standard) Antwerp (standard)
- ✓ POD's: Aqaba & Jeddah
   Sohar
   Jebel Ali & Abu Dhabi
   Hamad, Bahrain, Dammam, Kuwait
- POD's in transhipment/on spot basis (requires checking):
   Port Sudan
   Port Sudan
   Chennai

# **North Europe to US OVERVIEW**





### North Europe – US West Coast

- ✓ 2 sailings per month to US West Coast
- ✓ POL's: Bremerhaven (standard) Zeebr